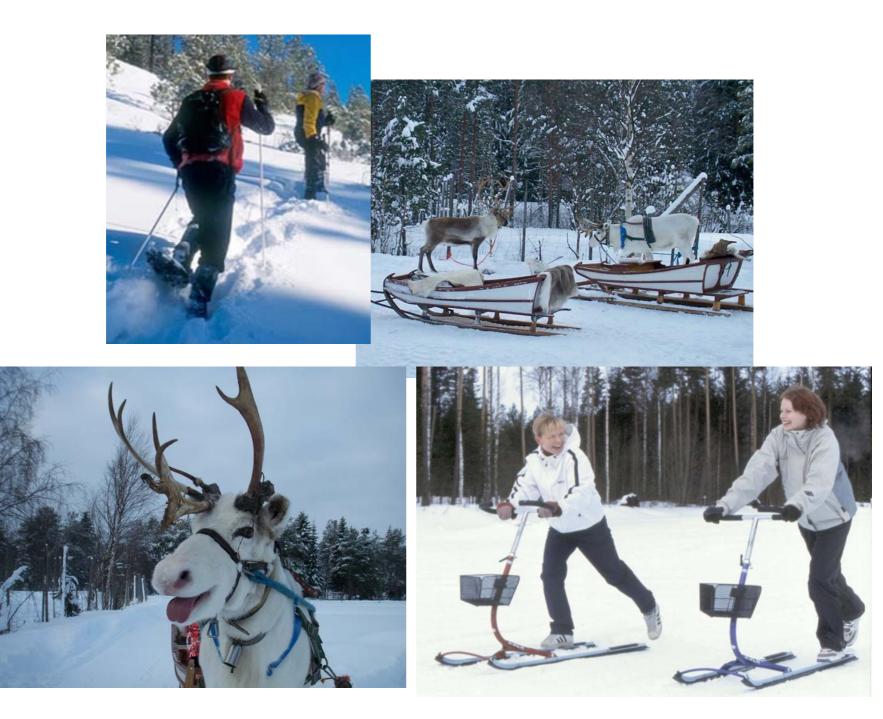

# And also winter activities

- Reindeer safaris
- Snow mobile safaris
- Kicksledge tours
- Cross country ski tracks
- Snow shoe walking experience
- Moonlight hiking

Naturehotel & Restaurant